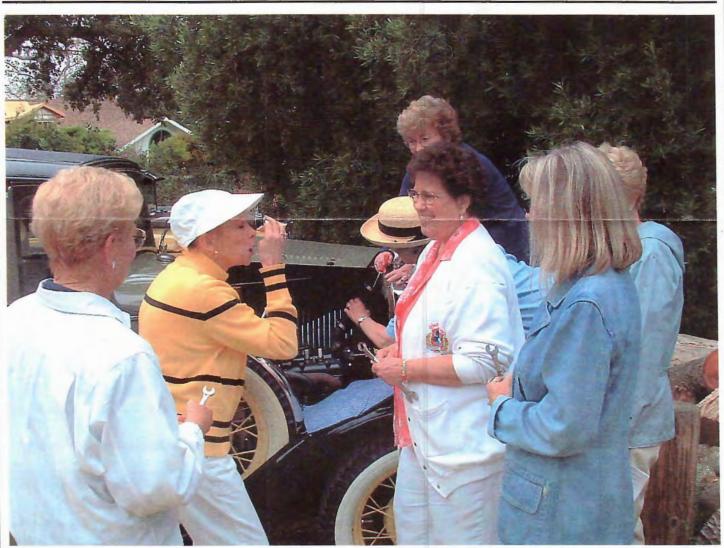

"I've got a smudge right here"

Ladies Driving (& Roadside Seminar) Tour

(see page 4)

#### Lady Modjeska House Tour

By Laura Ricketts

On Saturday, May 24 the Model A Club met at the same ol' time and place. But something was

slightly different. The drivers of this tour were little giddy and definitely excited. And the passengers standing back with both grins and the look of fear on their faces. Yes, guessed it, Ladies were driving this time. The chat was all about double-clutching, grinding gears, stalling, and swapping stories about how many (more

like how few) miles of experience we had under our belts.

The six ladies who drove were: Bea Kalinowski, Terry Collings, Dorothy Knox, Laura Ricketts, Colleen Schmidt and Pam Berto.

With 9 Model A's and 1 modern ready to go, we joyfully started the engines and put 'em in gear. In our car, my mom Donna Rathman and I were in

cars caravanned through the city and suburbs, and everyone did a great job driving. We drove through the winding Santiago

Canyon and then through the tree-covered

Modjeska Canyon. This really set the tone as we left

After touring the house, this mom-to-be was allowed to drive onto the property

for pictures of the Model A in front of the house. Following the tour many of the group made their way to Santiago Oaks Regional Park for lunch. Everett Pearce took a slight break from driving so he and John Knox could have some experience tightening a loose carburetor.

best Lady Modjeska pose.

great time driving our A's and everyone agreed on doing a Ladies Tour every year. Attending were: The McCalls, Schmidts, Pearces, Ericksons, Ricketts, Bertos, Collings, Knoxes, & Dick Dewey.