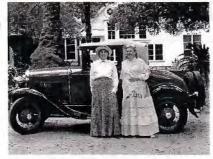

We all met up at the park, which is a lovely little park tucked off any main roads, and shared a picnic and enjoyed the beautiful flowers. The Matilija Poppies were great. We all had a

The wishing well and Terri's

best Lady Modjeska pose.

great time driving our A's and everyone agreed on doing a Ladies Tour every year. Attending were: The McCalls, Schmidts, Pearces, Ericksons, Ricketts, Bertos, Collings, Knoxes, & Dick Dewey.