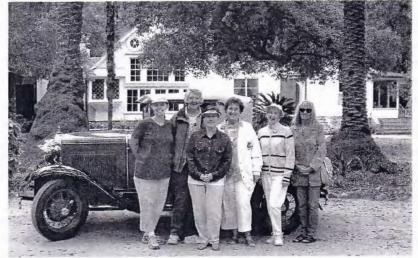

#### Lady Modjeska House Tour

By Laura Ricketts

On Saturday, May 24 the Model A Club met at the same ol' time and place. But something was

slightly different. The drivers of this tour were little giddy and definitely excited. And the passengers standing back with both grins and the look of fear on their faces. Yes, guessed it, Ladies were driving this time. The chat was all about double-clutching, grinding gears, stalling, and swapping stories about how many (more

like how few) miles of experience we had under our belts.

The six ladies who drove were: Bea Kalinowski, Terry Collings, Dorothy Knox, Laura Ricketts, Colleen Schmidt and Pam Berto.

With 9 Model A's and 1 modern ready to go, we joyfully started the engines and put 'em in gear. In our car, my mom Donna Rathman and I were in

best Lady Modjeska pose.

great time driving our A's and everyone agreed on doing a Ladies Tour every year. Attending were: The McCalls, Schmidts, Pearces, Ericksons, Ricketts, Bertos, Collings, Knoxes, & Dick Dewey.